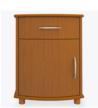

Optional Top Drawer Lock

A top drawer lock is available and is optional.

Other Bedside Styles

Camelot bedside styles include a 1 drawer, 1 door version and a 3 drawer version.

## Statement of Line

**CABS11L** 22W 21D 29H

**CABS11R** 22W 21D 29H

**CABS30** 22W 21D 29H