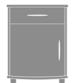

Optional Top Drawer Lock

A top drawer lock is available and is optional.

Other Bedside Styles

Camelot bedside styles include a 1 drawer, 1 door version and a 3 drawer version.

## Statement of Line

**CABS11L** 22W 21D 29H

**CABS11R** 22W 21D 29H

**CABS30** 22W 21D 29H