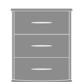

## camelot

Bedside Cabinet 3 Drawers

# Camelot Bedside Cabinet 3 Drawers

Combining the romance of a bygone era with a contemporary twist, the fluid lines and sensuously curved fronts of the Camelot Collection bring a modern edge to a classic design. Select from a range of stylish hardware options to accentuate the sinuous curves.

Model: CABS30 22W 21D 29H

## Statement of Line

**CABS11L** 22W 21D 29H

**CABS11R** 22W 21D 29H

**CABS30** 22W 21D 29H