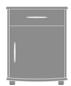

Optional Top Drawer Lock

A top drawer lock is available and is optional.

Other Bedside Styles

Camelot bedside styles include a 1 drawer, 1 door version and a 3 drawer version.

## Statement of Line

**CABS11L** 22W 21D 29H

**CABS11R** 22W 21D 29H

**CABS30** 22W 21D 29H