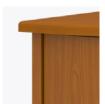

Waterfall Edging on Top

Waterfall edging creates continuous smooth surface for easy cleaning.

Drawers

Are constructed with both dowel and mechanical fasteners for additional strength. Ball bearing removable slides are fully extendable.