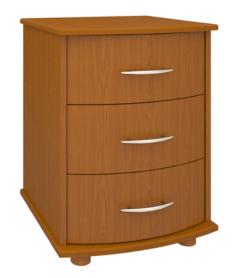

# Camelot Bedside Cabinet 3 Drawers

Combining the romance of a bygone era with a contemporary twist, the fluid lines and sensuously curved fronts of the Camelot Collection bring a modern edge to a classic design. Select from a range of stylish hardware options to accentuate the sinuous curves.

Model: CABS30 22W 21D 29H

## Statement of Line

**CABS11L** 22W 21D 29H

**CABS11R** 22W 21D 29H

**CABS30** 22W 21D 29H