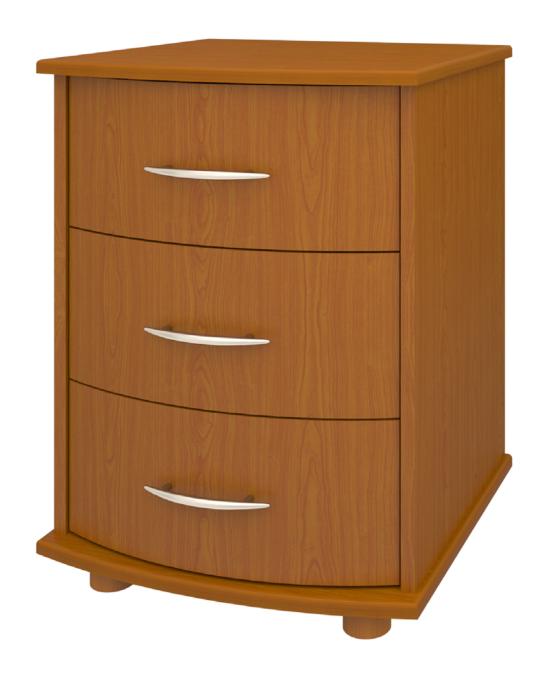

# Camelot Bedside Cabinet 3 Drawers

Combining the romance of a bygone era with a contemporary twist, the fluid lines and sensuously curved fronts of the Camelot Collection bring a modern edge to a classic design. Select from a range of stylish hardware options to accentuate the sinuous curves.

Model: CABS30 22W 21D 29H

### **Durable Finish**

Kwalu's proprietary finish doesn't have any of the drawbacks of wood. The finish is moisture impervious, easy to clean and maintenance-free.

**Curved Front** 

The graceful curved front is a signature Camelot feature.

Waterfall Edging on Top

Waterfall edging creates continuous smooth surface for easy cleaning.

Drawers

Are constructed with both dowel and mechanical fasteners for additional strength. Ball bearing removable slides are fully extendable.