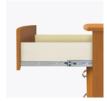

Waterfall Edging on Top

Waterfall edging creates continuous smooth surface for easy cleaning.

Drawers

Are constructed with both dowel and mechanical fasteners for additional strength. Ball bearing removable slides are fully extendable.

Optional Top Drawer Lock

A top drawer lock is available and is optional.

Other Bedside Styles

Camelot bedside styles include a 1 drawer, 1 door version and a 3 drawer version.